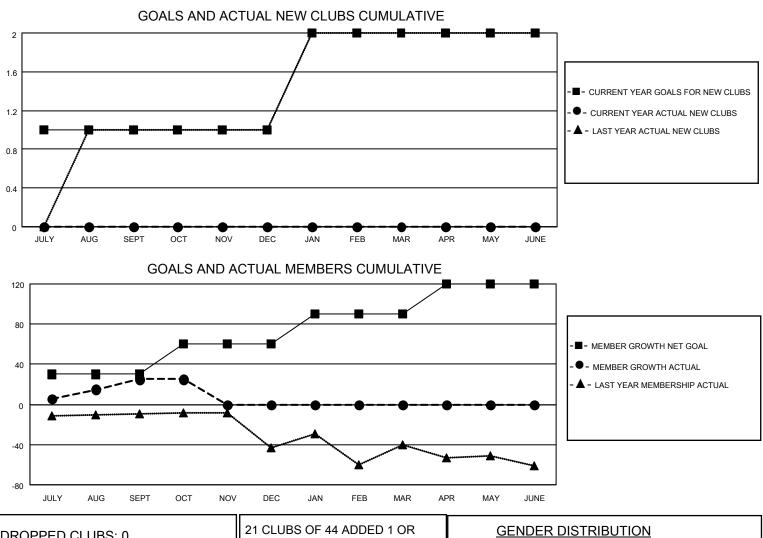

## LOCATION CALIFORNIA

District 4 C6

Results as of: 10/31/2021

| Clubs                 |               |           |               | Members               |                        |                         |                                                    |
|-----------------------|---------------|-----------|---------------|-----------------------|------------------------|-------------------------|----------------------------------------------------|
| RESULTS FOR 2021-2022 |               |           |               | RESULTS FOR 2021-2022 |                        |                         |                                                    |
| QUARTER               | NEW CLUB GOAL | NEW CLUBS | DROPPED CLUBS | QUARTER MEM           | BER GROWTH NET<br>GOAL | MEMBER GROWTH<br>ACTUAL | DROPPED<br>MEMBERS ACTUAL<br>(including transfers) |
| JULY/AUG/SEPT         | 1             | 0         | 0             | JULY/AUG/SEPT         | 30                     | 56                      | 29                                                 |
| OCT/NOV/DEC           | 0             | 0         | 0             | OCT/NOV/DEC           | 30                     | 8                       | 7                                                  |
| JAN/FEB/MAR           | 1             | 0         | 0             | JAN/FEB/MAR           | 30                     | 0                       | 0                                                  |
| APR/MAY/JUNE          | 0             | 0         | 0             | APR/MAY/JUNE          | 30                     | 0                       | 0                                                  |

| DROPPED CLUBS: 0 |    | MORE NEW MEMBERS          | <u>GENDER DISTRIBUTION</u> |              |
|------------------|----|---------------------------|----------------------------|--------------|
|                  |    |                           | MALE                       | 573 (55.42%) |
|                  |    |                           | FEMALE                     | 461 (44.58%) |
| DROPPED MEMBERS  |    |                           | NON BINARY                 | 0 (0.00%)    |
|                  | 6  |                           | PREFER NOT TO ANSWER       | 0 (0.00%)    |
| DECEASED         | 0  |                           | 4                          |              |
| CLUB CANCELLED   | 0  | CLICK HERE FOR CUMULATIVE | TOTAL FAMILY UNIT MEMBERS  | s 197        |
| OTHER            | 30 | MEMBERSHIP DATA           |                            |              |
| TOTAL            | 36 |                           | FAMILY MEMBERS PAYING HA   | LF DUES 102  |
|                  |    |                           |                            |              |
|                  |    |                           |                            |              |